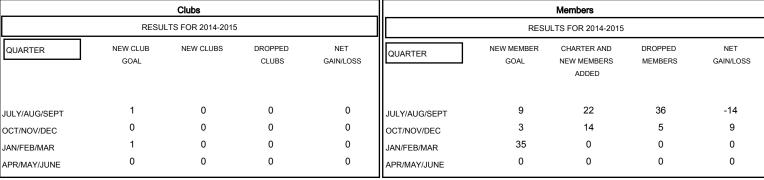

## GOALS AND ACTUAL NEW CLUBS CUMULATIVE

#### GOALS AND ACTUAL MEMBERS CUMULATIVE

| DROPPED CLUBS: 0  DROPPED MEMBERS |        | 16 CLUBS OF 41 ADDED 1 OR MORE NEW MEMBERS | GENDER DISTRIBU<br>MALE<br>FEMALE | TION<br>695 (57.34%)<br>517 (42.66%) |     |
|-----------------------------------|--------|--------------------------------------------|-----------------------------------|--------------------------------------|-----|
| DECEASED CLUB CANCELLED           | 3<br>0 | CLICK HERE FOR HEALTH ASSESSMENT DATA      | FAMILY UNIT MEMBERS               |                                      | 198 |
| OTHER                             | 38     |                                            | HEAD OF HOUSEHOLD                 |                                      | 93  |
| TOTAL                             | 41     |                                            | NON-HEAD OF HOUSEHOLD             |                                      | 105 |