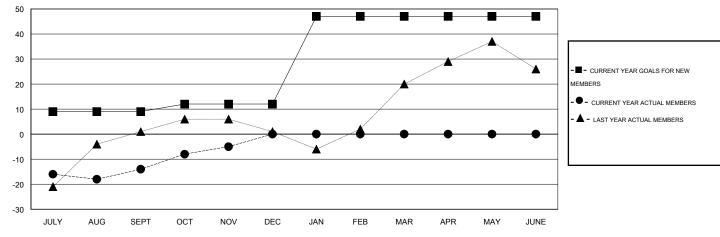

## GOALS AND ACTUAL NEW CLUBS CUMULATIVE

#### GOALS AND ACTUAL MEMBERS CUMULATIVE

| DROPPED CLUBS: 0  DROPPED MEMBERS |        | 16 CLUBS OF 41 ADDED 1 OR MORE NEW MEMBERS | GENDER DISTRIBU<br>MALE<br>FEMALE | TION<br>695 (57.34%)<br>517 (42.66%) |     |
|-----------------------------------|--------|--------------------------------------------|-----------------------------------|--------------------------------------|-----|
| DECEASED CLUB CANCELLED           | 3<br>0 | CLICK HERE FOR HEALTH ASSESSMENT DATA      | FAMILY UNIT MEMBERS               |                                      | 198 |
| OTHER                             | 38     |                                            | HEAD OF HOUSEHOLD                 |                                      | 93  |
| TOTAL                             | 41     |                                            | NON-HEAD OF HOUSEHOLD             |                                      | 105 |